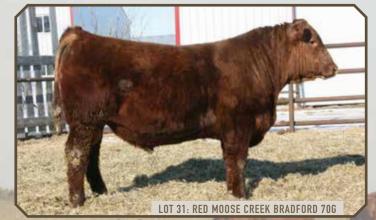

**RED MOOSE CREEK BRADFORD 70G** LUO 706 | 2126877 | MARCH 5, 2019

**RED W SUNRISE AUTHENTIC 796E** 

**RED HOWE DESIGNER 63X** dam RED MOOSE CREEK REBA 24C mgs RED MOOSE CREEK OLYMPIAN 64P

WW 687

CE

BW 92