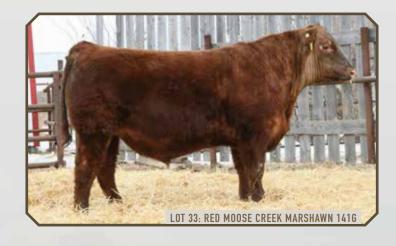

## RED MOOSE CREEK MARSHAWN 1416 LUO 1416 | 2126889 | MARCH 18, 2019

size RED W SUNRISE AUTHENTIC 796E

**RED T-K SAND HILL 80B** Jam RED MOOSE CREEK LANA 90D mgs RED MOOSE CREEK OLYMPIAN 64P

110 WW 696 CE

BW