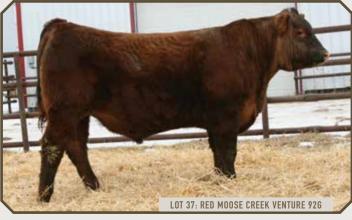

#### **RED MOOSE CREEK VENTURE 92G**

LUO 92G | NOT REGISTERED | FEBRUARY 7, 2018

**RED FLYING K GALAXY 57B RED HOWE CLEARWATER 21C** 

dam RED MOOSE CREEK LANA 28E mgs RED LINES PINE CHIEF 15Z WW CE