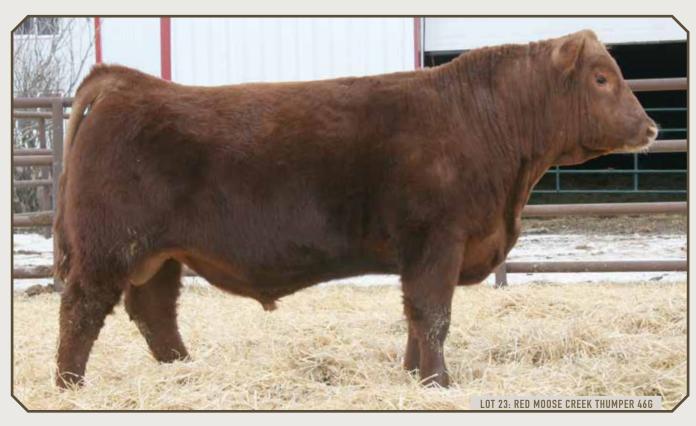

# 24 RED MOOSE CREEK GOLD COAST 35G CDI 356 | 2115273 | FEBRUARY 24, 2019

CDI 35G | 2115273 | FEBRUARY 24, 2019

size RED BLAIR'S NOTORIOUS 62B

RED MOOSE CREEK SAM STEELE 62C Jam RED MOOSE CREEK LAUREL 127E mgs RED SVR GANGSTER 44X

BW 72 WW 718 CE