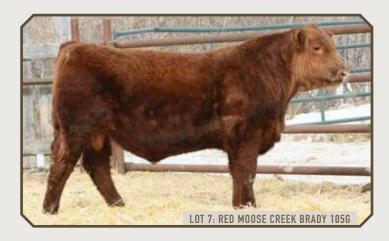

#### **RED MOOSE CREEK BRADY 105G**

CDI 105F | 2127917 | MARCH 12, 2019

size RED HOWE CLEARWATER 21C

RED FLYING K NEPTUNE 28Z Jam RED MAR MAC CLOUDBURST 2C mgs RED JB MOHICAN 5001 88 WW 651 CE