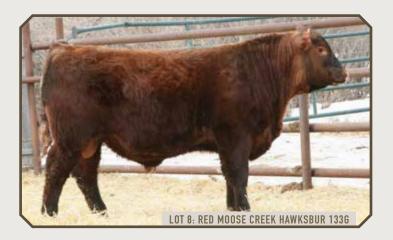

#### **8 RED MOOSE CREEK HAWKSBUR 133G**

CDI 1336 | 2127985 | MARCH 16, 2019

size RED HOWE CLEARWATER 21C

RED SVR GANGSTER 44X

Dam RED MOOSE CREEK PTEET 201C

mgs RED LAZY MC REDMAN 12X

8W 84 WW 683 CE \*\*\*