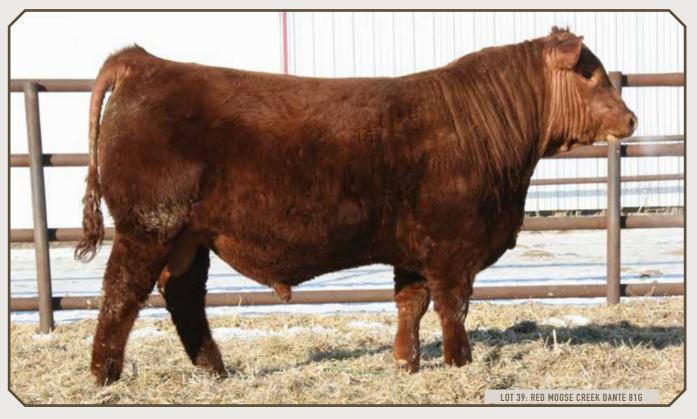

#### **RED MOOSE CREEK DANTE 81G**

LUO 81G | 2132209 | MARCH 7, 2019

RED KENRAY STAUNCH 52E

RED LINES PINE CHIEF 15Z Jam RED MOOSE CREEK LAKME 29B mgs RED SVR GANGSTER 44X 86 WW 685 CE

\*\*\*