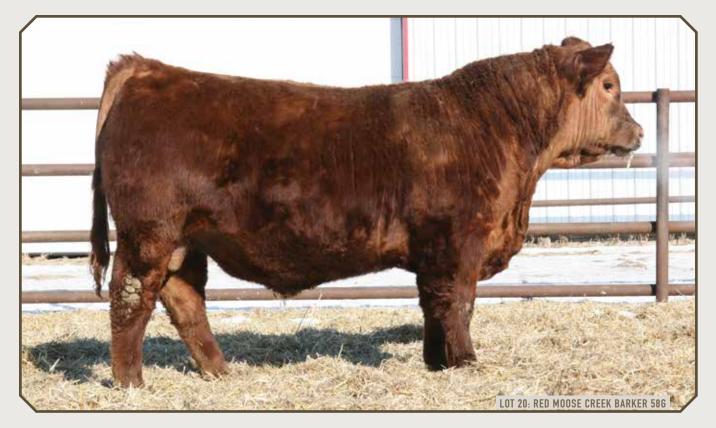

#### **RED MOOSE CREEK BARKER 58G**

LUO 58G | 2126873 | MARCH 2, 2019

size RED TER-RON BOULDER 75E

**RED MOOSE CREEK SRIRACHA 98W** dam RED MOOSE CREEK LASSIE 150A mgs RED MOOSE CREEK ROCKWELL 17P BW 94 WW 714 CE