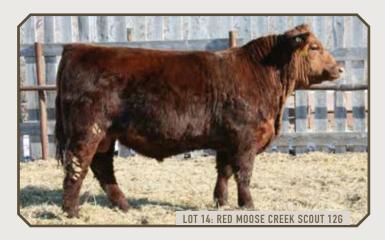

#### **RED MOOSE CREEK SCOUT 12G**

LUO 12G | 2109217 | FEBRUARY 12, 2019

size RED MOOSE CREEK CLOONEY 20D

**RED TOPHAM BUCKCHERRY 432B** Jam RED MOOSE CREEK HARRIET 94E mgs RED DKF ILLICIT 48S

BW ww 707 CE