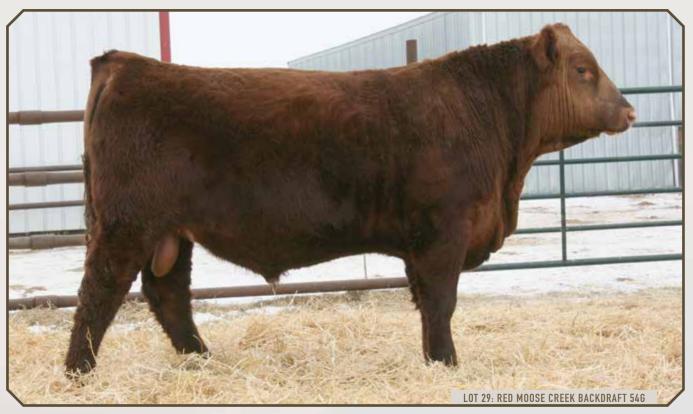

# 29 RED MOOSE CREEK BACKDRAFT 54G LUO 54G | 2127971 | MARCH 2, 2019

**RED W SUNRISE AUTHENTIC 796E** 

**RED HOWE DESIGNER 63X** dam RED MOOSE CREEK HARRIET 40C mgs RED DKF ILLICIT 48S

BW 82 WW 732

CE