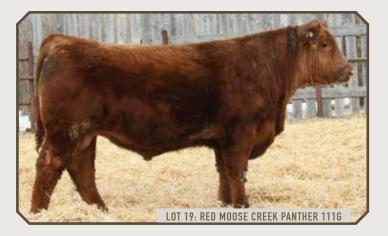

### **RED MOOSE CREEK ORTIZ 110G**

LUO 110G | 2127900 | MARC

size RED HOWE CLEARWATER 21C

RED SVR GANGSTER 44X

Jam RED MOOSE CREEK REBA 203C

mgs RED THAT'LL DO UNBELIEVABLE 6U

96 WW 692 CE

LUO 142E - BROTHER TO LOT 5