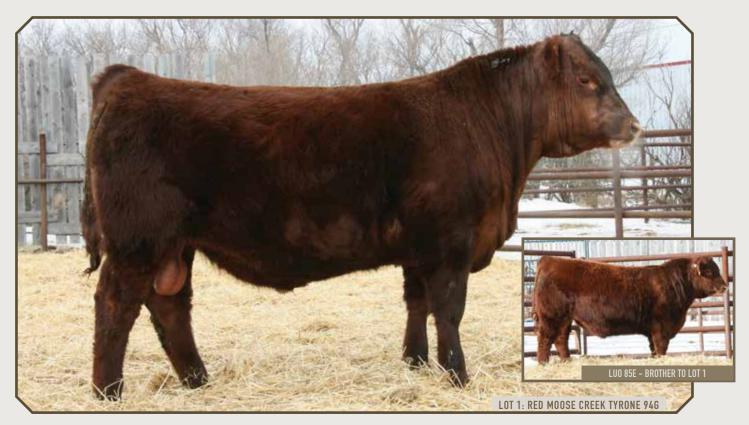

#### **RED MOOSE CREEK TYRONE 94G**

LUO 94G | 2128010 | MARCH 9, 2019

size RED HOWE CLEARWATER 21C

**RED SVR GANGSTER 44X** Jam RED MOOSE CREEK ICELADY 60C mgs RED MOOSE CREEK MALCOLM 101X BW ww 739

CE