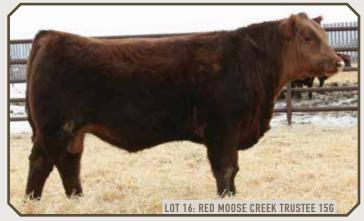

## RED MOOSE CREEK TRUSTEE 15G LUO 15G | 2109219 | FEBRUARY 14, 2019

size RED MOOSE CREEK CLOONEY 20D

**RED BIEBER ROLLIN DEEP Y118** dam RED MOOSE CREEK GRACE 110E mgs RED BRYLOR SDL RINGSTEAD 124K BW 68 WW 711 CE