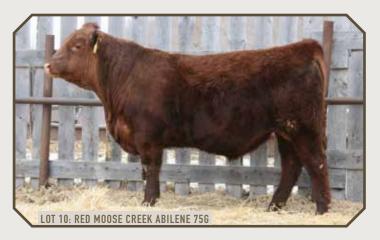

### **RED MOOSE CREEK ABILENE 75G**

CDI 75G | 2127957 | MARCH 6, 2019

size RED HOWE CLEARWATER 21C

**RED FLYING K GALAXY 57B** 

Jam RED MOOSE CREEK VIMEY 72D mgs RED GEIS RAMBLER 218'11 WW 726

CE