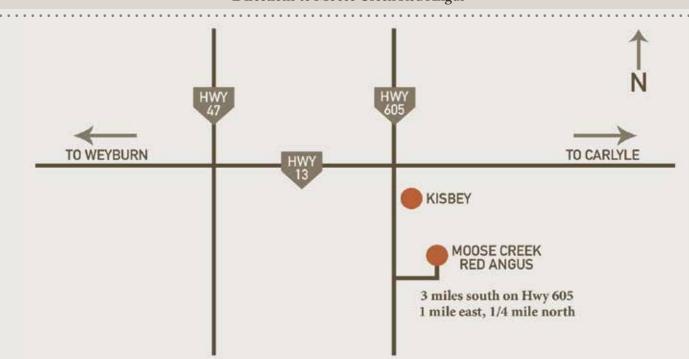

## 2:00PM • THURSDAY, APRIL 2, 2020

**{** 

AT MOOSE CREEK RED ANGUS

3 MILES SOUTH & 1 MILE EAST

of KISBEY, SASKATCHEWAN

(see map on page 19)

## 6 DECADES OF MOOSE CREEK BREEDING

DOING SO PRIOR TO THE USE OF LEPTIN, 50K, MATING PREDICTORS OR HIGH SPEED INTERNET.

Maybe I need to go back to that...

Moose Creek

Directions to Moose Creek Red Angus

Moose Creek Red Angus Darren Ippolito Box 190, Kishey, SK SOC 1LO