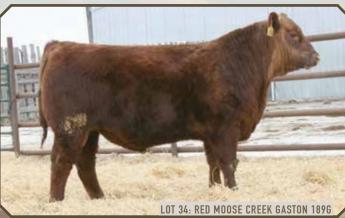

#### **RED MOOSE CREEK GASTON 189G**

LUO 1896 | 2127909 | APRIL 3, 2019

size RED W SUNRISE AUTHENTIC 796E

**RED GOLD QUEST 611** Jam RED MOOSE CREEK LANA 127Y mgs RED MOOSE CREEK OLYMPIAN 64P BW 96 ww 691 CE