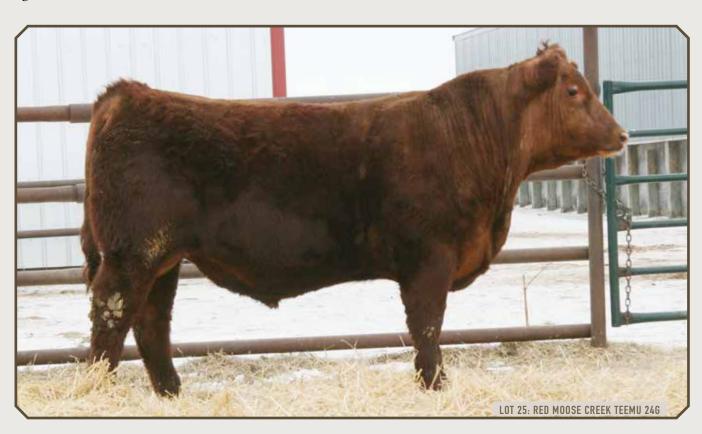

#### **RED MOOSE CREEK TEEMU 24G**

LUO 24G | 2109224 | FEBRUARY 18, 2019

size RED BLAIR'S NOTORIOUS 62B

**RED SOO LINE CASH 9161** Jam RED MOOSE CREEK LANA 108E mgs RED SVR GANGSTER 44X

Retaining 1/4 interest.